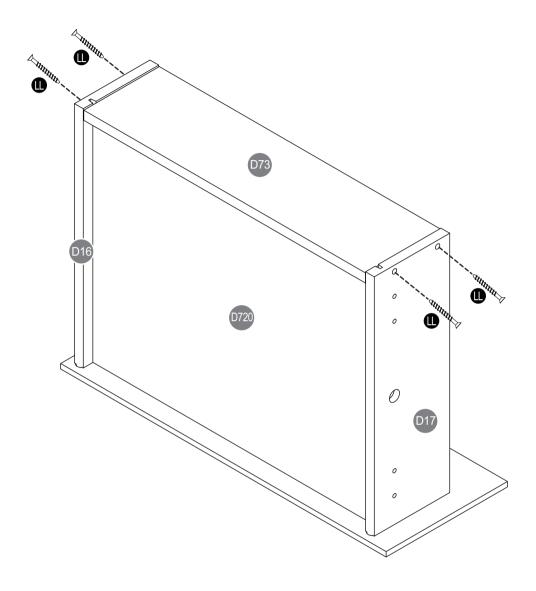

#### **Step 13: Assemble the drawer (continued)**

- 1 Fasten a drawer back (**D73**) to the drawer sides (**D16** and **D17**) using four black 1-9/16" flat head screws (**LL**). **Note:** Make sure that the drawer bottom (**D720**) inserts into the groove in the drawer back (**D73**).
- 2 Repeat this step for the other drawer.